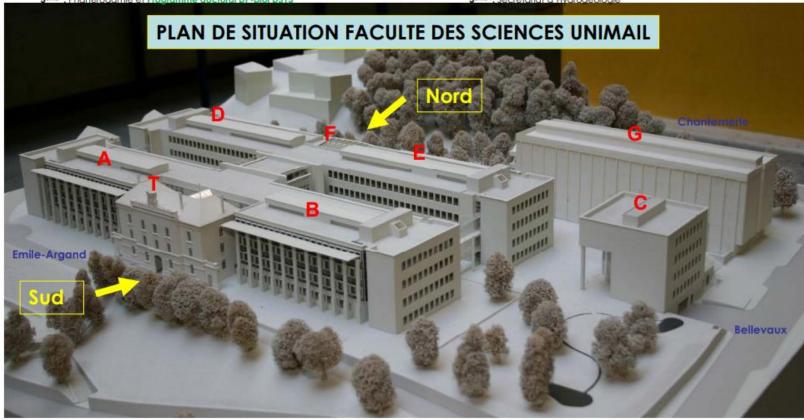

Bât : D nord

S.Sol: Bibliothèque de Biologie Rez : Zoologie Secrétariat 1èr : Écologie animale, Eco éthologie

2ème : Écologie végétale, Mycologie

3ème : Phanérogamie et Programme doctoral DP-biol D313

Bât: F nord

S-Sol : Aula Unimail 2ème : Louis Guillaume Bât: E nord

S.Sol: Compactus collections Rez : Géologie Secrétariat

1èr : Géologie

2ème : Bibliothèque de Géologie 3ème : Secrétariat d'Hydrogéologie Bât : G Institut de Chimie

Bât: A sud

S-Sol: Microscope Électronique

Rez : Physiologie animale, Régie, Maintenance

1èr : Parasitologie, Immunologie

2ème : Microbiologie 3ème : Biochimie

Bật: T sud

Rez : Secrétariat de la Faculté des Sciences Doyen, adjoint de doyen, Téléphoniste.

1èr : Salle T 100 Bibliothèque de la Faculté

2ème: Chambres d'hôtes 3ème: Forum des étudiants Båt : B sud

S-Sol : Atelier mécanique

Rez : Service informatique et télématique SITEL

: Informatique : Mathématiques 3ème : Physiologie végétale